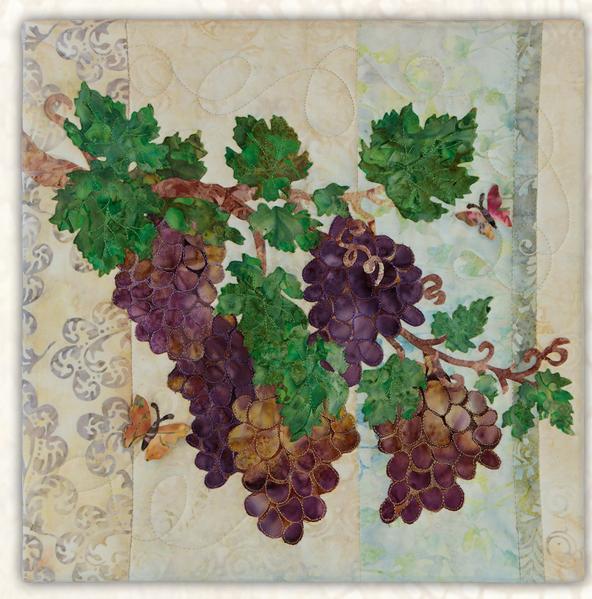

Dolce Vita

by McKenna Ryan

In Vino Veritas 12" x 12"

© 2017 McKenna Ryan LLC • All Rights Reserved • 1915 SE Jefferson Street, Portland OR 97222-7604 1.800.728.2278 • www.pineneedles.com • Printed in U.S.A. • Distributed Exclusively by Pine Needles Designs Please refer to individual patterns and photos on pattern covers as a guide when cutting your kit.

| DV01 - In Vino Veritas |                         |                           |                     |  |
|------------------------|-------------------------|---------------------------|---------------------|--|
| Fabric                 | SKU                     | Placement                 | Single Quilt        |  |
|                        | AYP 16691-14<br>Natural | Background 1              | ¼ yard or 6" x 19"  |  |
|                        | AYP 16695-15<br>Ivory   | Background 2 and 5        | ¼ yard or 6¼" x 38" |  |
|                        | AYP 16693-245<br>Mist   | Background 3              | ‰ yard or 4½" x 19" |  |
|                        | AYP 16692-39<br>Willow  | Background 4              | ‰ yard or 2" x 19"  |  |
|                        | AYP 16691-163<br>Spice  | Grape Vines B1 through B5 | % yard or 4½" x 16" |  |
|                        | AYP 16696-102<br>Merlot | Grapes A1 through A5      | % yard or 4½" x 21" |  |

| AYP 16693-7<br>Green    | Leaves C1 through C14             | % yard or 4½" x 21″ |
|-------------------------|-----------------------------------|---------------------|
| AYP 16693-206<br>Sunset | Butterfly Wings D1, D2, D4 and D5 | % yard or 4" x 4"   |
| AYP 16695-102<br>Merlot | Butterfly Bodies D3 and C6        | % yard or 3" x 3"   |